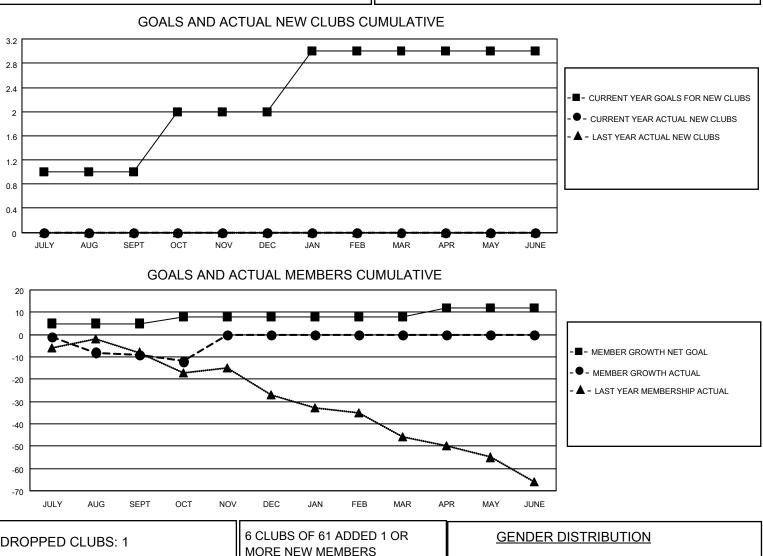

## LOCATION ESTONIA

District 120

Results as of: 10/31/2022

| Clubs                 |               |           |               | Members               |                          |                         |                                                    |
|-----------------------|---------------|-----------|---------------|-----------------------|--------------------------|-------------------------|----------------------------------------------------|
| RESULTS FOR 2022-2023 |               |           |               | RESULTS FOR 2022-2023 |                          |                         |                                                    |
| QUARTER               | NEW CLUB GOAL | NEW CLUBS | DROPPED CLUBS | QUARTER ME            | EMBER GROWTH NET<br>GOAL | MEMBER GROWTH<br>ACTUAL | DROPPED<br>MEMBERS ACTUAL<br>(including transfers) |
| JULY/AUG/SEPT         | 1             | 0         | 1             | JULY/AUG/SEPT         | 5                        | 3                       | 12                                                 |
| OCT/NOV/DEC           | 1             | 0         | 0             | OCT/NOV/DEC           | 3                        | 7                       | 10                                                 |
| JAN/FEB/MAR           | 1             | 0         | 0             | JAN/FEB/MAR           | 0                        | 0                       | 0                                                  |
| APR/MAY/JUNE          | 0             | 0         | 0             | APR/MAY/JUNE          | 4                        | 0                       | 0                                                  |

| DROPPED CLUBS: 1 |    | MORE NEW MEMBERS          | GENDER DISTRIBUTION                |              |
|------------------|----|---------------------------|------------------------------------|--------------|
|                  |    |                           | MALE                               | 749 (65.76%) |
|                  |    |                           | FEMALE                             | 390 (34.24%) |
| DROPPED MEMBERS  |    |                           | NON BINARY 0 (0.00%)               |              |
|                  | 4  |                           | PREFER NOT TO ANSWER               | 0 (0.00%)    |
| DECEASED         | 1  |                           |                                    |              |
| CLUB CANCELLED   | 0  | CLICK HERE FOR CUMULATIVE | TOTAL FAMILY UNIT MEMBERS          | s 74         |
| OTHER            | 21 | MEMBERSHIP DATA           |                                    |              |
| TOTAL 22         |    |                           | FAMILY MEMBERS PAYING HALF DUES 38 |              |
|                  |    |                           |                                    |              |
|                  |    |                           |                                    |              |